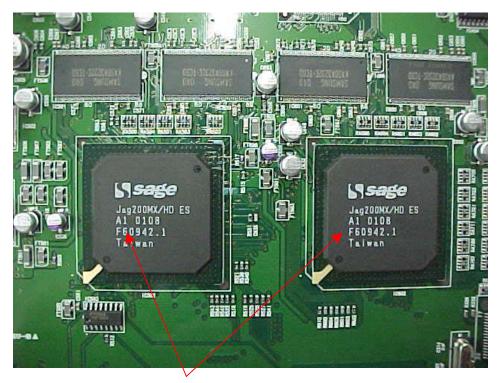

SUBJECT: Black and White Display

| Background: | The SyncMaster 210T and 240T LCD monitors may display black & white instead of color from either S-Video or Video sources. This symptom is very intermittent and may only occur when switching sources or turning the power on and off repeatedly.                 |
|-------------|--------------------------------------------------------------------------------------------------------------------------------------------------------------------------------------------------------------------------------------------------------------------|
| Cause:      | EPROM Program implemented before July 27, 2001 for the SyncMaster 210T.<br>EPROM Program implemented before September 6, 2001 for the SyncMaster 240T.                                                                                                             |
| Solution:   | Replace the Main board or EPROM with the standards below:<br>SM210T: Replace EPROM IC403 with version 1.2 (applied as of July 27, 2001) or later.                                                                                                                  |
|             | SM240T: Replace the main board if EPROM version is 1.0 or 1.1. ("A3" mark<br>on Sage image-scaler IC). See Page 2.<br>Replace EEPROM IC403 if version is 2.0 to 2.2<br>Samsung has implemented a new version EPROM from Sep.06, 2001 with<br>Version 2.3 or later. |

**Original Main PCB with Sage A3** 

New Main PCB with Sage A1