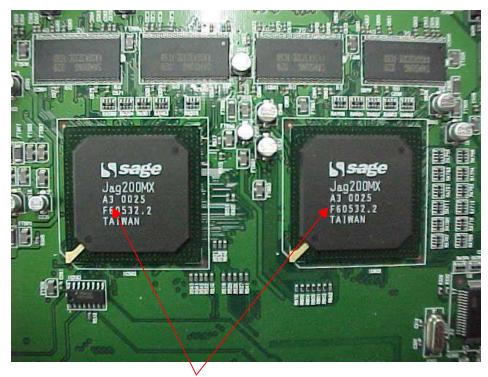

SUBJECT: Black and White Display

| Background: | The SyncMaster 210T and 240T LCD monitors may display black & white instead of color from either S-Video or Video sources. This symptom is very intermittent and may only occur when switching sources or turning the power on and off repeatedly.                 |
|-------------|--------------------------------------------------------------------------------------------------------------------------------------------------------------------------------------------------------------------------------------------------------------------|
| Cause:      | EPROM Program implemented before July 27, 2001 for the SyncMaster 210T.<br>EPROM Program implemented before September 6, 2001 for the SyncMaster 240T.                                                                                                             |
| Solution:   | Replace the Main board or EPROM with the standards below:<br>SM210T: Replace EPROM IC403 with version 1.2 (applied as of July 27, 2001) or later.                                                                                                                  |
|             | SM240T: Replace the main board if EPROM version is 1.0 or 1.1. ("A3" mark<br>on Sage image-scaler IC). See Page 2.<br>Replace EEPROM IC403 if version is 2.0 to 2.2<br>Samsung has implemented a new version EPROM from Sep.06, 2001 with<br>Version 2.3 or later. |

**Original Main PCB with Sage A3** 

New Main PCB with Sage A1